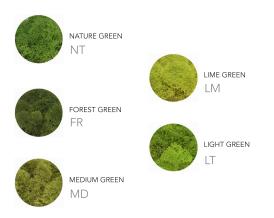

### **Color Options**

Add color code to product code when specifying e.g. "SS-12-NT" for SereniTile Square Nature Green