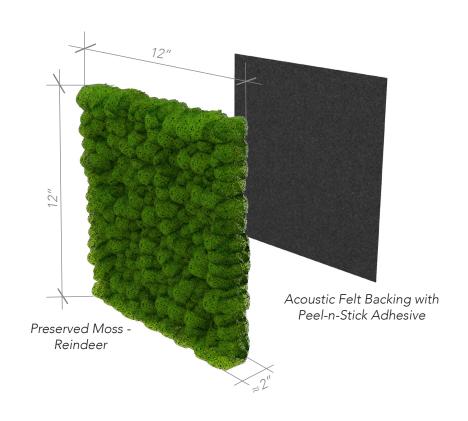

#### **Product Specs**

| Dimensions   | 12" X 12" |
|--------------|-----------|
| Product Code | SS-12     |

### **Moss Specs**

Product: Surface: Moss

Material:

Moss + Preservatives

Weight:

Thickness:

1.4 lbs /sq. ft with felt substrate

**Composition:** P

Preserved Moss

Wall/Ceiling

≈ 2″