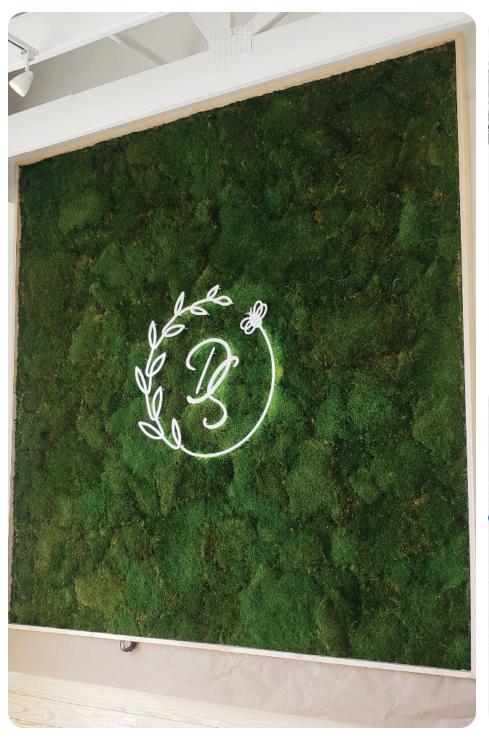

# FLAT MOSS

green O/SIS

#### **Product Detail**

Product: Moss

Surface: Wall/Ceiling

Composition: Preserved Moss

Material: Moss + Preservatives

Weight: 0.6 lbs /sq. ft with felt substrate

Thickness: 2.5"-3.5"

## **Technical Specifications**

Sound Absorption: TBA

Fire Test Method Number: TBA

## **Color Options**



**NATURE GREEN** 

## **Dimensions**





# **PRODUCT PHOTOS: FLAT MOSS**







### **SPEC SHEET: SUBSTRATES**

### **Product Detail: FELT BOARD**

Product: Acoustic Felt Panel

Surface: Wall/Ceiling

Material: 60% Recycled PET

Weight: 1500GSM (44.2 opsy)

Thickness: 9.5mm



## **Technical Specifications**

Fire Test Method Number: ASTM E84 Class A Fire Rating



## **MOUNTING**



For Standard Projects on Felt Substrate