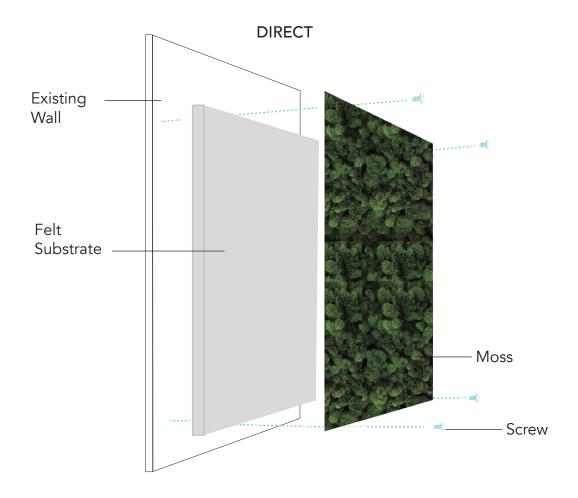

# FLAT MOSS

green O/SIS

#### **Product Detail**

Product: Moss

Surface: Wall/Ceiling

Composition: Preserved Moss

Material: Moss + Preservatives

Weight: 0.6 lbs /sq. ft with felt substrate

Thickness: 2.5"-3.5"

## **Technical Specifications**

Sound Absorption: TBA

Fire Test Method Number: TBA

## **Color Options**



**NATURE GREEN** 

## **Dimensions**





# **PRODUCT PHOTOS: FLAT MOSS**







### **SPEC SHEET: SUBSTRATES**

### **Product Detail: FELT BOARD**

Product: Acoustic Felt Panel

Surface: Wall/Ceiling

Material: 60% Recycled PET

Weight: 1500GSM (44.2 opsy)

Thickness: 9.5mm



## **Technical Specifications**

Fire Test Method Number: ASTM E84 Class A Fire Rating



## **MOUNTING**



For Standard Projects on Felt Substrate