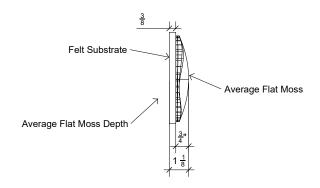

## **Dimensions**

#### **Product Detail**

Product: Moss

Surface: Wall/Ceiling

Composition: Preserved Moss

Material: Moss + Preservatives

Weight: 0.6 lbs /sq. ft with felt substrate

Thickness: 2.5"-3.5"