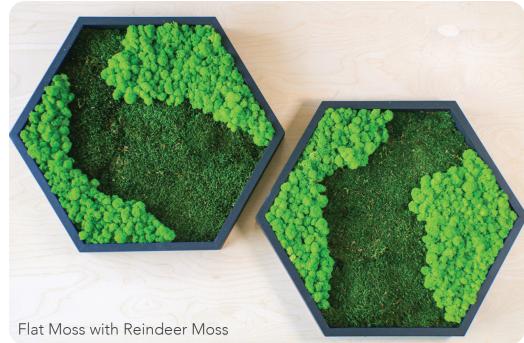

# FLAT MOSS

green O/SIS

#### **Product Detail**

Product: Moss

Surface: Wall/Ceiling

Composition: Preserved Moss

Material: Moss + Preservatives

Weight: 0.6 lbs /sq. ft with felt substrate

Thickness: 2.5"-3.5"

## **Technical Specifications**

Sound Absorption: TBA

Fire Test Method Number: TBA

## **Color Options**



**NATURE GREEN** 

## **Dimensions**





# **PRODUCT PHOTOS: FLAT MOSS**







### **SPEC SHEET: SUBSTRATES**

### **Product Detail: FELT BOARD**

Product: Acoustic Felt Panel

Surface: Wall/Ceiling

Material: 60% Recycled PET

Weight: 1500GSM (44.2 opsy)

Thickness: 9.5mm



## **Technical Specifications**

Fire Test Method Number: ASTM E84 Class A Fire Rating



## **MOUNTING**



For Standard Projects on Felt Substrate