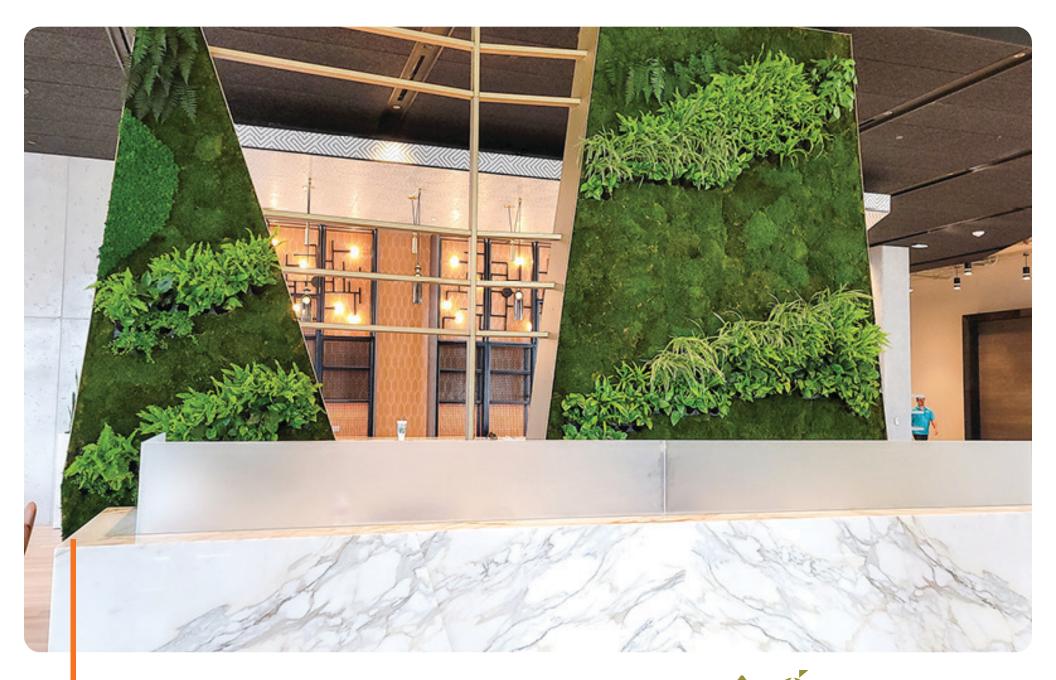

# FLAT MOSS

green O/SIS

#### **Product Detail**

Product: Moss

Surface: Wall/Ceiling

Composition: Preserved Moss

Material: Moss + Preservatives

Weight: 0.6 lbs /sq. ft with felt substrate

Thickness: 2.5"-3.5"

## **Technical Specifications**

Sound Absorption: TBA

Fire Test Method Number: TBA

## **Color Options**



**NATURE GREEN** 

## **Dimensions**





# **PRODUCT PHOTOS: FLAT MOSS**







### **SPEC SHEET: SUBSTRATES**

### **Product Detail: FELT BOARD**

Product: Acoustic Felt Panel

Surface: Wall/Ceiling

Material: 60% Recycled PET

Weight: 1500GSM (44.2 opsy)

Thickness: 9.5mm



## **Technical Specifications**

Fire Test Method Number: ASTM E84 Class A Fire Rating



## **MOUNTING**



For Standard Projects on Felt Substrate