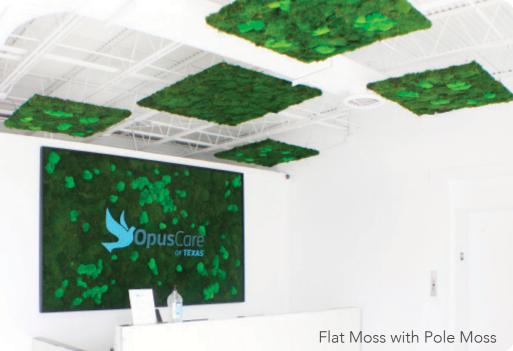

# FLAT MOSS

green O/SIS

#### **Product Detail**

Product: Moss

Surface: Wall/Ceiling

Composition: Preserved Moss

Material: Moss + Preservatives

Weight: 0.6 lbs /sq. ft with felt substrate

Thickness: 2.5"-3.5"

## **Technical Specifications**

Sound Absorption: TBA

Fire Test Method Number: TBA

## **Color Options**



**NATURE GREEN** 

## **Dimensions**





# **PRODUCT PHOTOS: FLAT MOSS**







### **SPEC SHEET: SUBSTRATES**

### **Product Detail: FELT BOARD**

Product: Acoustic Felt Panel

Surface: Wall/Ceiling

Material: 60% Recycled PET

Weight: 1500GSM (44.2 opsy)

Thickness: 9.5mm



## **Technical Specifications**

Fire Test Method Number: ASTM E84 Class A Fire Rating



## **MOUNTING**



For Standard Projects on Felt Substrate