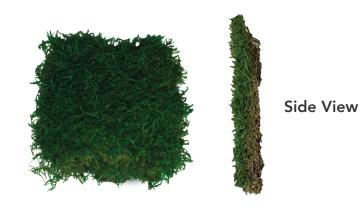

# FLAT MOSS

green O/SIS

#### **Product Detail**

Product: Moss

Surface: Wall/Ceiling

Composition: Preserved Moss

Material: Moss + Preservatives

Weight: 0.6 lbs /sq. ft with felt substrate

Thickness: 2.5"-3.5"

## **Color Options**

**NATURE GREEN** 