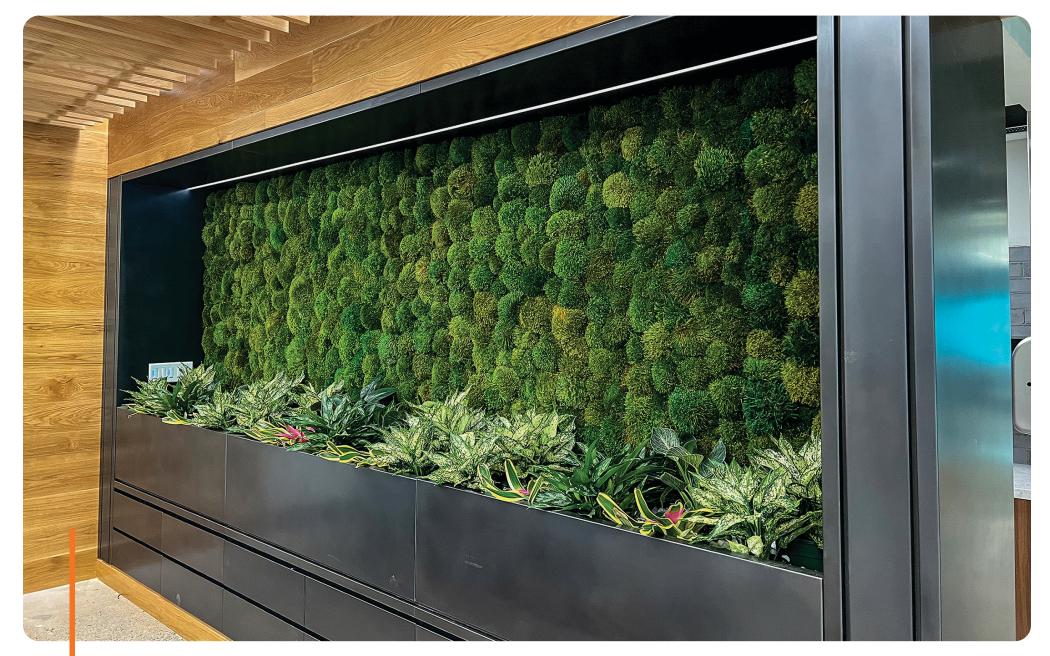

# PILLOW MOSS

#### **Product Detail**

Product: Moss

Surface: Wall/Ceiling

Composition: Preserved Moss

Material: Moss + Preservatives

Weight: 1.2 lbs /sq. ft with felt substrate

Thickness: 3.5"-5.5"

#### **Colors**

**NATURE GREEN** 