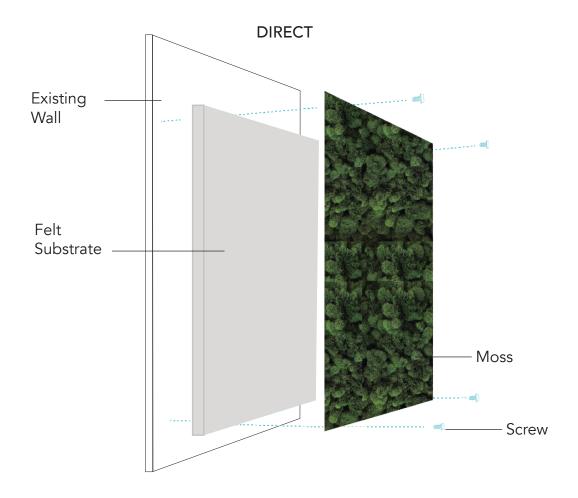

# PILLOW MOSS



#### **Product Detail**

Product: Moss

Surface: Wall/Ceiling

Composition: Preserved Moss

Material: Moss + Preservatives

Weight: 1.2 lbs /sq. ft with felt substrate

Thickness: 3.5"-5.5"

#### **Colors**



**NATURE GREEN** 

## **Technical Specifications**

Sound Absorption: TBA

Fire Test Method Number: TBA

#### **Dimensions**





## **SPEC SHEET: SUBSTRATES**

## **Product Detail: FELT BOARD**

Product: Acoustic Felt Panel

Surface: Wall/Ceiling

Material: 60% Recycled PET

Weight: 1500GSM (44.2 opsy)

Thickness: 9.5mm



# **Technical Specifications**

Fire Test Method Number: ASTM E84 Class A Fire Rating



# **MOUNTING**



For Standard Projects on Felt Substrate