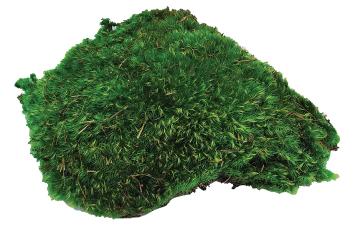

# PILLOW MOSS

#### **Product Detail**

Product: Moss

Surface: Wall/Ceiling

Composition: Preserved Moss

Material: Moss + Preservatives

Weight: 1.2 lbs /sq. ft with felt substrate

Thickness: 3.5"-5.5"

#### **Colors**

**NATURE GREEN** 