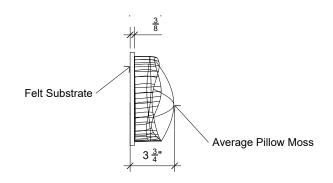

#### **Dimensions**

#### **Product Detail**

Product: Moss

Surface: Wall/Ceiling

Composition: Preserved Moss

Material: Moss + Preservatives

Weight: 1.2 lbs /sq. ft with felt substrate

Thickness: 3.5"-5.5"