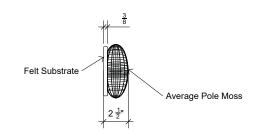

# POLE MOSS



#### **Product Detail**

Product: Moss

Surface: Wall/Ceiling

Composition: Preserved Forest Moss

Material: Moss + Preservatives

Weight: 0.8 lbs /sq. ft with felt substrate

Thickness: 2.5"-3.5"

#### **Color Options**

**Dimensions** 



**NATURE GREEN** 



LIGHT GREEN



## **Technical Specifications**

Sound Absorption: NRC rating: 0.85 and SAA rating: 0.86

|                          | Sound Absorption Coefficients |   |
|--------------------------|-------------------------------|---|
| 1.2                      |                               |   |
| 1.1                      |                               | H |
| 1.0                      |                               | H |
| 0.9                      |                               | H |
| 8.0 <b>en</b>            | <u> </u>                      |   |
| 0.7                      |                               |   |
| <u>වූ</u> <sub>0.6</sub> |                               | L |
| <b>0</b> .5 <b>jg</b>    | Absorption Coefficient        | L |
| Absorption Coefficient   |