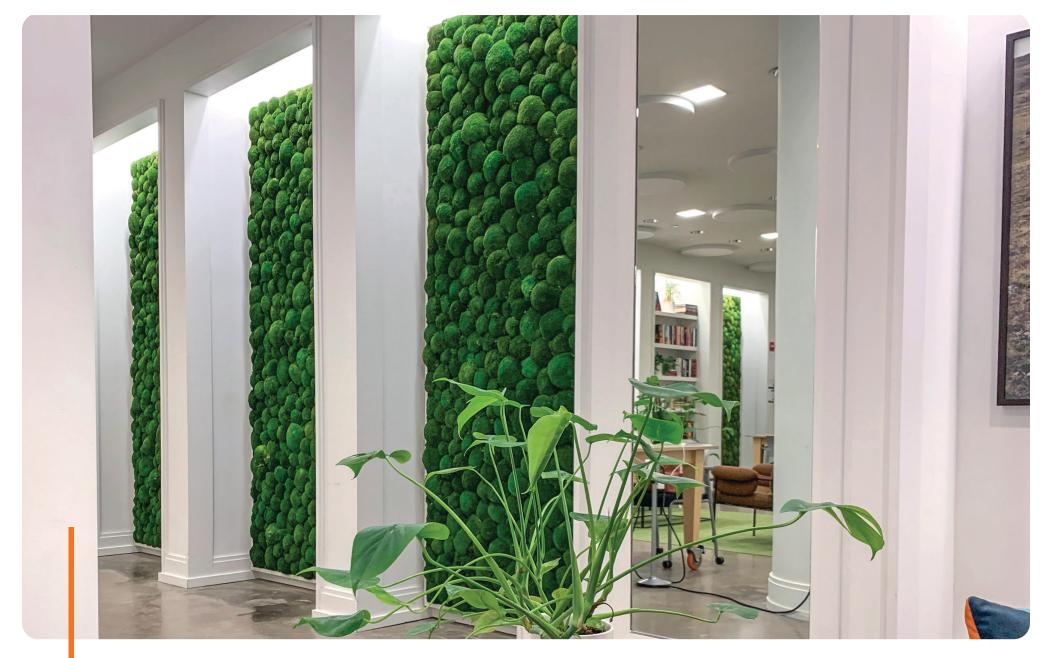

# POLE MOSS



#### **Product Detail**

Product: Moss

Surface: Wall/Ceiling

Composition: Preserved Forest Moss

Material: Moss + Preservatives

Weight: 0.8 lbs /sq. ft with felt substrate

Thickness: 2.5"-3.5"

#### **Color Options**

**Dimensions** 



**NATURE GREEN** 



LIGHT GREEN



## **Technical Specifications**

Sound Absorption: NRC rating: 0.85 and SAA rating: 0.86

|                          | Sound Absorption Coefficients |   |
|--------------------------|-------------------------------|---|
| 1.2                      |                               |   |
| 1.1                      |                               | H |
| 1.0                      |                               | H |
| 0.9                      |                               | H |
| 8.0 <b>en</b>