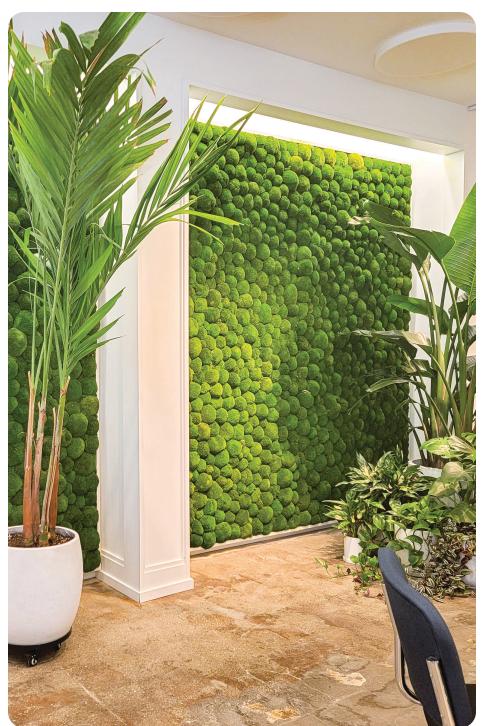

--|------|------|------|------|------|--|--|
| MOUNTING TYPE    |                                                                         | А       | A                               |      |      |      |      |      |  |  |
| DATA FILE<br>NO. | 1/3 OCTAVE SOUND ABSORPTION COEFFICIENTS AT THE OCTAVE BAND FREQUENCIES |         |                                 |      |      |      |      | SAA  |  |  |
|                  | 125                                                                     | 250     | 500                             | 1000 | 2000 | 4000 |      |      |  |  |
| M8687.01         | 0.08                                                                    | 0.43    | 0.99                            | 1.05 | 0.94 | 0.97 | 0.85 | 0.86 |  |  |



#### PRODUCT PHOTOS: POLE MOSS







#### **SPEC SHEET: SUBSTRATES**

#### **Product Detail: FELT BOARD**

Product: Acoustic Felt Panel

Surface: Wall/Ceiling

Material: 60% Recycled PET

Weight: 1500GSM (44.2 opsy)

Thickness: 9.5mm



## **Technical Specifications**

Fire Test Method Number: ASTM E84 Class A Fire Rating



# **MOUNTING**



For Standard Projects on Felt Substrate