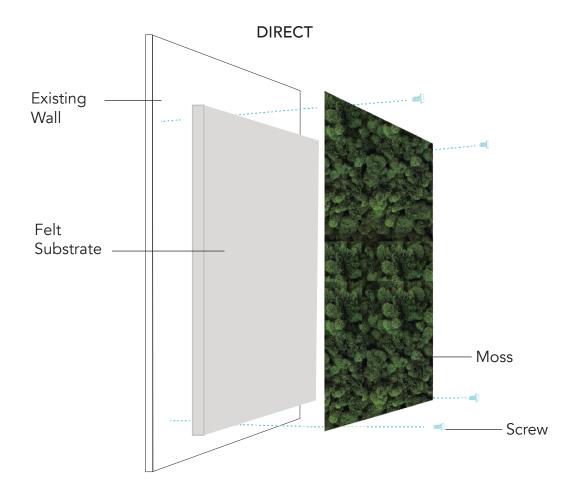

NCIES |         |                                 |      |      |      |      | SAA  |  |  |
|                  | 125                                                                     | 250     | 500                             | 1000 | 2000 | 4000 |      |      |  |  |
| M8687.01         | 0.08                                                                    | 0.43    | 0.99                            | 1.05 | 0.94 | 0.97 | 0.85 | 0.86 |  |  |



#### PRODUCT PHOTOS: POLE MOSS







#### **SPEC SHEET: SUBSTRATES**

#### **Product Detail: FELT BOARD**

Product: Acoustic Felt Panel

Surface: Wall/Ceiling

Material: 60% Recycled PET

Weight: 1500GSM (44.2 opsy)

Thickness: 9.5mm



## **Technical Specifications**

Fire Test Method Number: ASTM E84 Class A Fire Rating



# **MOUNTING**



For Standard Projects on Felt Substrate