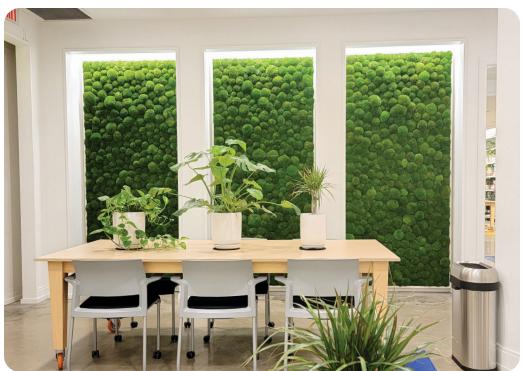

|------|------|------|------|------|--|--|
| MOUNTING TYPE    |                                                                         | А       | A                               |      |      |      |      |      |  |  |
| DATA FILE<br>NO. | 1/3 OCTAVE SOUND ABSORPTION COEFFICIENTS AT THE OCTAVE BAND FREQUENCIES |         |                                 |      |      |      |      | SAA  |  |  |
|                  | 125                                                                     | 250     | 500                             | 1000 | 2000 | 4000 |      |      |  |  |
| M8687.01         | 0.08                                                                    | 0.43    | 0.99                            | 1.05 | 0.94 | 0.97 | 0.85 | 0.86 |  |  |



#### PRODUCT PHOTOS: POLE MOSS







#### **SPEC SHEET: SUBSTRATES**

#### **Product Detail: FELT BOARD**

Product: Acoustic Felt Panel

Surface: Wall/Ceiling

Material: 60% Recycled PET

Weight: 1500GSM (44.2 opsy)

Thickness: 9.5mm



## **Technical Specifications**

Fire Test Method Number: ASTM E84 Class A Fire Rating



# **MOUNTING**



For Standard Projects on Felt Substrate