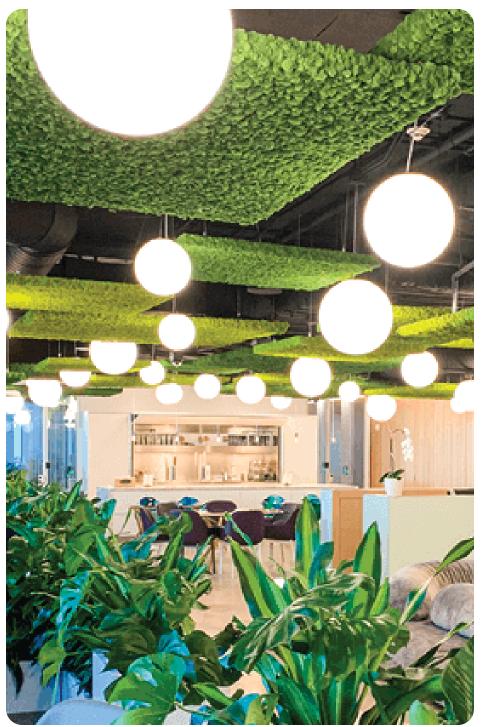

# REINDEER MOSS



#### **Product Detail**

Product: Moss

Surface: Wall

Composition: Preserved Lichen

Material: Moss + Preservatives

Weight: 1.4 lbs /sq. ft with felt substrate

Thickness: 1.5"-2.5"

# **Technical Specifications**

Sound Absorption: NRC rating: 0.55

Fire Test Method Number: ASTM E84 Class A Fire Rating

## **Color Options**



NATURE GREEN







LIME GREEN



MEDIUM GREEN

LIGHT GREEN

### **Dimensions**





#### PRODUCT PHOTOS: REINDEER MOSS







## **SPEC SHEET: SUBSTRATES**

## **Product Detail: FELT BOARD**

Product: Acoustic Felt Panel

Surface: Wall/Ceiling

Material: 60% Recycled PET

Weight: 1500GSM (44.2 opsy)

Thickness: 9.5mm



# **Technical Specifications**

Fire Test Method Number: ASTM E84 Class A Fire Rating



# **MOUNTING**



For Standard Projects on Felt Substrate