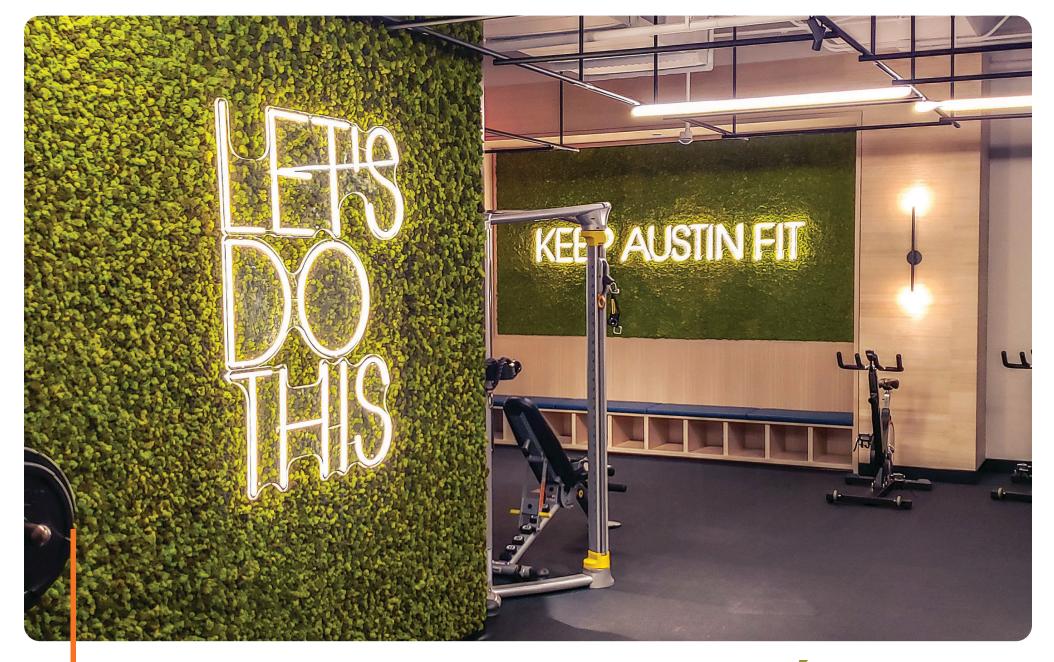

# REINDEER MOSS



#### **Product Detail**

Product: Moss

Surface: Wall

Composition: Preserved Lichen

Material: Moss + Preservatives

Weight: 1.4 lbs /sq. ft with felt substrate

Thickness: 1.5"-2.5"

# **Technical Specifications**

Sound Absorption: NRC rating: 0.55

Fire Test Method Number: ASTM E84 Class A Fire Rating

## **Color Options**



NATURE GREEN







LIME GREEN



MEDIUM GREEN

LIGHT GREEN

### **Dimensions**





#### PRODUCT PHOTOS: REINDEER MOSS







## **SPEC SHEET: SUBSTRATES**

## **Product Detail: FELT BOARD**

Product: Acoustic Felt Panel

Surface: Wall/Ceiling

Material: 60% Recycled PET

Weight: 1500GSM (44.2 opsy)

Thickness: 9.5mm



# **Technical Specifications**

Fire Test Method Number: ASTM E84 Class A Fire Rating



# **MOUNTING**



For Standard Proj