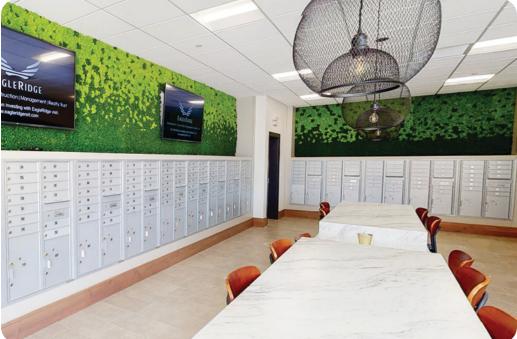

# REINDEER MOSS



#### **Product Detail**

Product: Moss

Surface: Wall

Composition: Preserved Lichen

Material: Moss + Preservatives

Weight: 1.4 lbs /sq. ft with felt substrate

Thickness: 1.5"-2.5"

# **Technical Specifications**

Sound Absorption: NRC rating: 0.55

Fire Test Method Number: ASTM E84 Class A Fire Rating

## **Color Options**



NATURE GREEN







LIME GREEN



MEDIUM GREEN

LIGHT GREEN

### **Dimensions**





#### PRODUCT PHOTOS: REINDEER MOSS







## **SPEC SHEET: SUBSTRATES**

## **Product Detail: FELT BOARD**

Product: Acoustic Felt Panel

Surface: Wall/Ceiling

Material: 60% Recycled PET

Weight: 1500GSM (44.2 opsy)

Thickness: 9.5mm



# **Technical Specifications**

Fire Test Method Number: ASTM E84 Class A Fire Rating



# **MOUNTING**



For Standard Projects on Felt Substrate