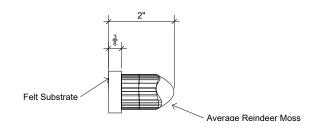

# REINDEER MOSS



#### **Product Detail**

Product: Moss

Surface: Wall

Composition: Preserved Lichen

Material: Moss + Preservatives

Weight: 1.4 lbs /sq. ft with felt substrate

Thickness: 1.5"-2.5"

# **Technical Specifications**

Sound Absorption: NRC rating: 0.55

Fire Test Method Number: ASTM E84 Class A Fire Rating

## **Color Options**



NATURE GREEN







LIME GREEN



MEDIUM GREEN

LIGHT GREEN

### **Dimensions**





#### PRODUCT PHOTOS: REINDEER MOSS







## **SPEC SHEET: SUBSTRATES**

## **Product Detail: FELT BOARD**

Product: Acoustic Felt Panel

Surface: Wall/Ceiling

Material: 60% Recycled PET

Weight: 1500GSM (44.2 opsy)

Thickness: 9.5mm



# **Technical Specifications**

Fire Test Method Number: ASTM E84 Class A Fire Rating



# **MOUNTING**



For Standard Projects on Felt Substrate