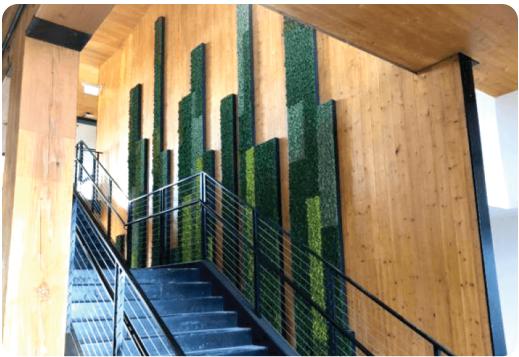

# REINDEER MOSS



#### **Product Detail**

Product: Moss

Surface: Wall

Composition: Preserved Lichen

Material: Moss + Preservatives

Weight: 1.4 lbs /sq. ft with felt substrate

Thickness: 1.5"-2.5"

# **Technical Specifications**

Sound Absorption: NRC rating: 0.55

Fire Test Method Number: ASTM E84 Class A Fire Rating

## **Color Options**



NATURE GREEN







LIME GREEN



MEDIUM GREEN

LIGHT GREEN

### **Dimensions**





#### PRODUCT PHOTOS: REINDEER MOSS







## **SPEC SHEET: SUBSTRATES**

## **Product Detail: FELT BOARD**

Product: Acoustic Felt Panel

Surface: Wall/Ceiling

Material: 60% Recycled PET

Weight: 1500GSM (44.2 opsy)

Thickness: 9.5mm



# **Technical Specifications**

Fire Test Method Number: ASTM E84 Class A Fire Rating



# **MOUNTING**



For Standard Projects on Felt Substrate