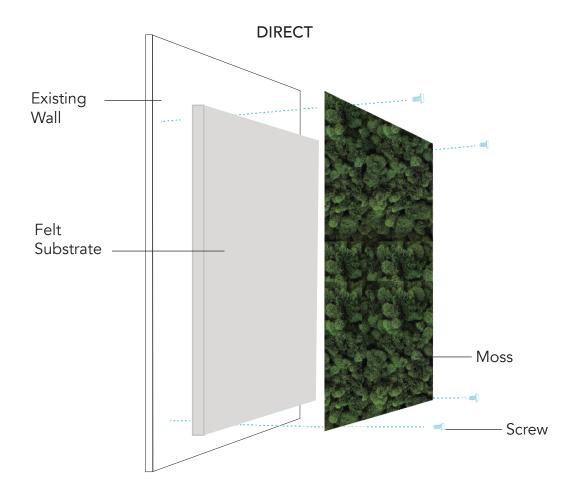

# REINDEER MOSS



#### **Product Detail**

Product: Moss

Surface: Wall

Composition: Preserved Lichen

Material: Moss + Preservatives

Weight: 1.4 lbs /sq. ft with felt substrate

Thickness: 1.5"-2.5"

# **Technical Specifications**

Sound Absorption: NRC rating: 0.55

Fire Test Method Number: ASTM E84 Class A Fire Rating

## **Color Options**



NATURE GREEN







LIME GREEN



MEDIUM GREEN

LIGHT GREEN

### **Dimensions**





#### PRODUCT PHOTOS: REINDEER MOSS







## **SPEC SHEET: SUBSTRATES**

## **Product Detail: FELT BOARD**

Product: Acoustic Felt Panel

Surface: Wall/Ceiling

Material: 60% Recycled PET

Weight: 1500GSM (44.2 opsy)

Thickness: 9.5mm



# **Technical Specifications**

Fire Test Method Number: ASTM E84 Class A Fire Rating



# **MOUNTING**



For Standard Projects on Felt Substrate