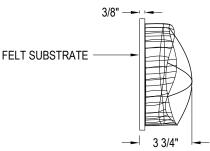

GREEN OASIS 3400 NACOGDOCHES RD SAN ANTONIO, TX 78217 PHONE: (210) 653-8900 www.greenoasis.com

SIDE VIEW AVERAGE PILLOW MOSS

SIDE VIEW

LARGE PILLOW MOSS

**SPECIFICATIONS** 

COLOR: NATURE GREEN SURFACE: WALL/CEILING COMPOSITION: PRESERVED MOSS

MATERIAL: MOSS AND PRESERVATIVES
WEIGHT: 1.2 LBS /SQ. FT WITH FELT SUBSTRATE

**WEIGHT:** 1.2 LBS /SQ. FT WITH FELT SUBSTRATE **SOUND ABSORPTION:** NRC RATING: 0.70

NOTES:

5553-002

- 1. INSTALLATION TO BE COMPLETED IN ACCORDANCE WITH MANUFACTURER'S SPECIFICATIONS.
- 2. DO NOT SCALE DRAWING.
- 3. THIS DRAWING IS INTENDED FOR USE BY ARCHITECTS, ENGINEERS, CONTRACTORS, CONSULTANTS AND DESIGN PROFESSIONALS FOR PLANNING PURPOSES ONLY. THIS DRAWING MAY NOT BE USED FOR CONSTRUCTION.
- 4. ALL INFORMATION CONTAINED HEREIN WAS CURRENT AT THE TIME OF DEVELOPMENT BUT MUST BE REVIEWED AND APPROVED BY THE PRODUCT MANUFACTURER TO BE CONSIDERED ACCURATE.
- 5. CONTRACTOR'S NOTE: FOR PRODUCT AND COMPANY INFORMATION VISIT www.CADdetails.com/info AND ENTER REFERENCE NUMBER 5553-002.