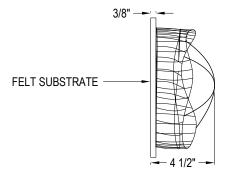

GREEN OASIS 3400 NACOGDOCHES RD SAN ANTONIO, TX 78217 PHONE: (210) 653-8900 www.greenoasis.com

SIDE VIEW AVERAGE PILLOW MOSS

SIDE VIEW

LARGE PILLOW MOSS

**SPECIFICATIONS** 

COLOR: NATURE GREEN SURFACE: WALL/CEILING COMPOSITION: PRESERVED MOSS

MATERIAL: MOSS AND PRESERVATIVES
WEIGHT: 1.2 LBS /SQ. FT WITH FELT SUBSTRATE

**WEIGHT:** 1.2 LBS /SQ. FT WITH FELT SUBSTRATE **SOUND ABSORPTION:** NRC RATING: 0.70

NOTES:

5553-002

- 1. INSTALLATION TO BE COMPLETED IN ACCORDANCE WITH MANUFACTURER'S SPECIFICATIONS.
- 2. DO NOT SCALE DRAWING.
- 3. THIS DRAWING IS INTENDED FOR USE BY ARCHITECTS, ENGINEERS, CONTRACTORS, CONSULTANTS AND DESIGN PROFESSIONALS FOR PLANNING PURPOSES ONLY. THIS DRAWING MAY NOT BE USED FOR CONSTRUCTION.
- 4. ALL INFORMATION CONTAINED HEREIN WAS CURRENT AT THE TIME OF DEVELOPMENT BUT MUST BE REVIEWED AND APPROVED BY THE PRODUCT MANUFACTURER TO BE CONSIDERED ACCURATE.
- 5. CONTRACTOR'S NOTE: FOR PRODUCT AND COMPANY INFORMATION VISIT www.CADdetails.com/info AND ENTER REFERENCE NUMBER 5553-002.