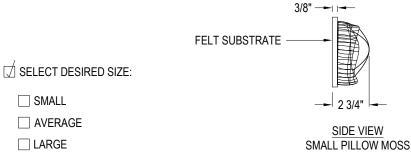

GREEN OASIS 3400 NACOGDOCHES RD SAN ANTONIO, TX 78217 PHONE: (210) 653-8900 www.greenoasis.com

SIDE VIEW AVERAGE PILLOW MOSS

SIDE VIEW

LARGE PILLOW MOSS

**SPECIFICATIONS** 

COLOR: NATURE GREEN SURFACE: WALL/CEILING COMPOSITION: PRESERVED MOSS

MATERIAL: MOSS AND PRESERVATIVES
WEIGHT: 1.2 LBS /SQ. FT WITH FELT SUBSTRATE

**WEIGHT:** 1.2 LBS /SQ. FT WITH FELT SUBSTRATE **SOUND ABSORPTION:** NRC RATING: 0.70

NOTES:

5553-002

- 1. INSTALLATION TO BE COMPLETED IN ACCORDANCE WITH MANUFACTURER'S SPECIFICATIONS.
- 2. DO NOT SCALE DRAWING.
- 3. THIS DRAWING IS INTENDED FOR USE BY ARCHITECTS, ENGINEERS, CONTRACTORS, CONSULTANTS AND DESIGN PROFESSIONALS FOR PLANNING PURPOSES ONLY. THIS DRAWING MAY NOT BE USED FOR CONSTRUCTION.
- 4. ALL INFORMATION CONTAINED HEREIN WAS CURRENT AT THE TIME OF DEVELOPMENT BUT MUST BE REVIEWED AND APPROVED BY THE PRODUCT MANUFACTURER TO BE CONSIDERED ACCURATE.
- 5. CONTRACTOR'S NOTE: FOR PRODUCT AND COMPANY INFORMATION VISIT www.CADdetails.com/info AND ENTER REFERENCE NUMBER 5553-002.