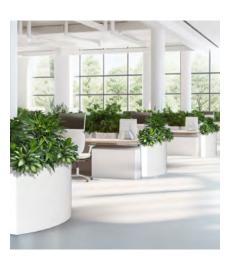

#### Planters Where You Choose the Dimensions!

# For years designers have been struggling with finding Planters that fit their designs. Today, no longer! Connect Planters are a selection of pre-designed shapes with dimensions specified by YOU

Arrange into any combination of layouts Customize to existing furniture dimensions

**Utilize our Planting Services and/or Expertise** Ships anywhere in the US

### The Simple Process

#### **STEP #1** Choose Shapes



Rectangle

Wedge



Quarter Circle



**STEP #2** Specify the Dimensions

Make your planter selections as tall, short, long, narrow as your project requires.

Your planters can stand alone or be specified to fit with other furniture.



## **Popular Uses**



Layout Design



**Tops of Surfaces** 



**End Caps** 

#### **STEP #3** Choose Your Options

**Available in Powder Coated Aluminum** 

# **Standard Color Options** Copper **Custom RAL#**

**Custom Wood Cladding** 

- **Mobile Castors**
- ☐ Stationary Glides
- ☐ False Floor
- ☐ Waterproof
- ☐ Drain Holes

Specific Location for Plumbing?

Yes No 🗌







Learn more about Connect Planters, talk to a Project Specialist and get your Planters ordered when you visit the link above