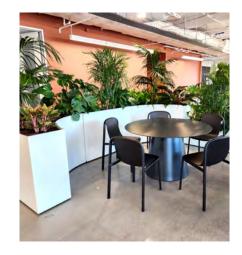

#### Planters Where You Choose the Dimensions!

# For years designers have been struggling with finding Planters that fit their designs. Today, no longer! Connect Planters are a selection of pre-designed shapes with dimensions specified by YOU

Arrange into any combination of layouts Customize to existing furniture dimensions

**Utilize our Planting Services and/or Expertise** Ships anywhere in the US

### The Simple Process

#### **STEP #1** Choose Shapes



Rectangle

Wedge



Quarter Circle



**STEP #2** Specify the Dimensions

Make your planter selections as tall, short, long, narrow as your project requires.

Your planters can stand alone or be specified to fit with other furniture.



## **Popular Uses**



Layout Design



**Tops of Surfaces** 



**End Caps** 

#### **STEP #3** Choose Your Options

**Available in Powder Coated Aluminum** 

# **Standard Color Options** Copper **Custom RAL#**

**Custom Wood Cladding** 

- **Mobile Castors**
- ☐ Stationary Glides
- ☐ False Floor
- ☐ Waterproof
- ☐ Drain Holes

Specific Location for Plumbing?

Yes No 🗌







Learn more about Connect Planters, talk to a Project Specialist and get your Planters ordered when you visit the link above