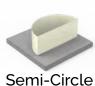

#### **STEP #1** Choose Shapes

Rectangle

Wedge

Quarter Circle

**STEP #2** Specify the Dimensions

Make your planter selections as tall, short, long, narrow as your project requires.

Your planters can stand alone or be specified to fit with other furniture.