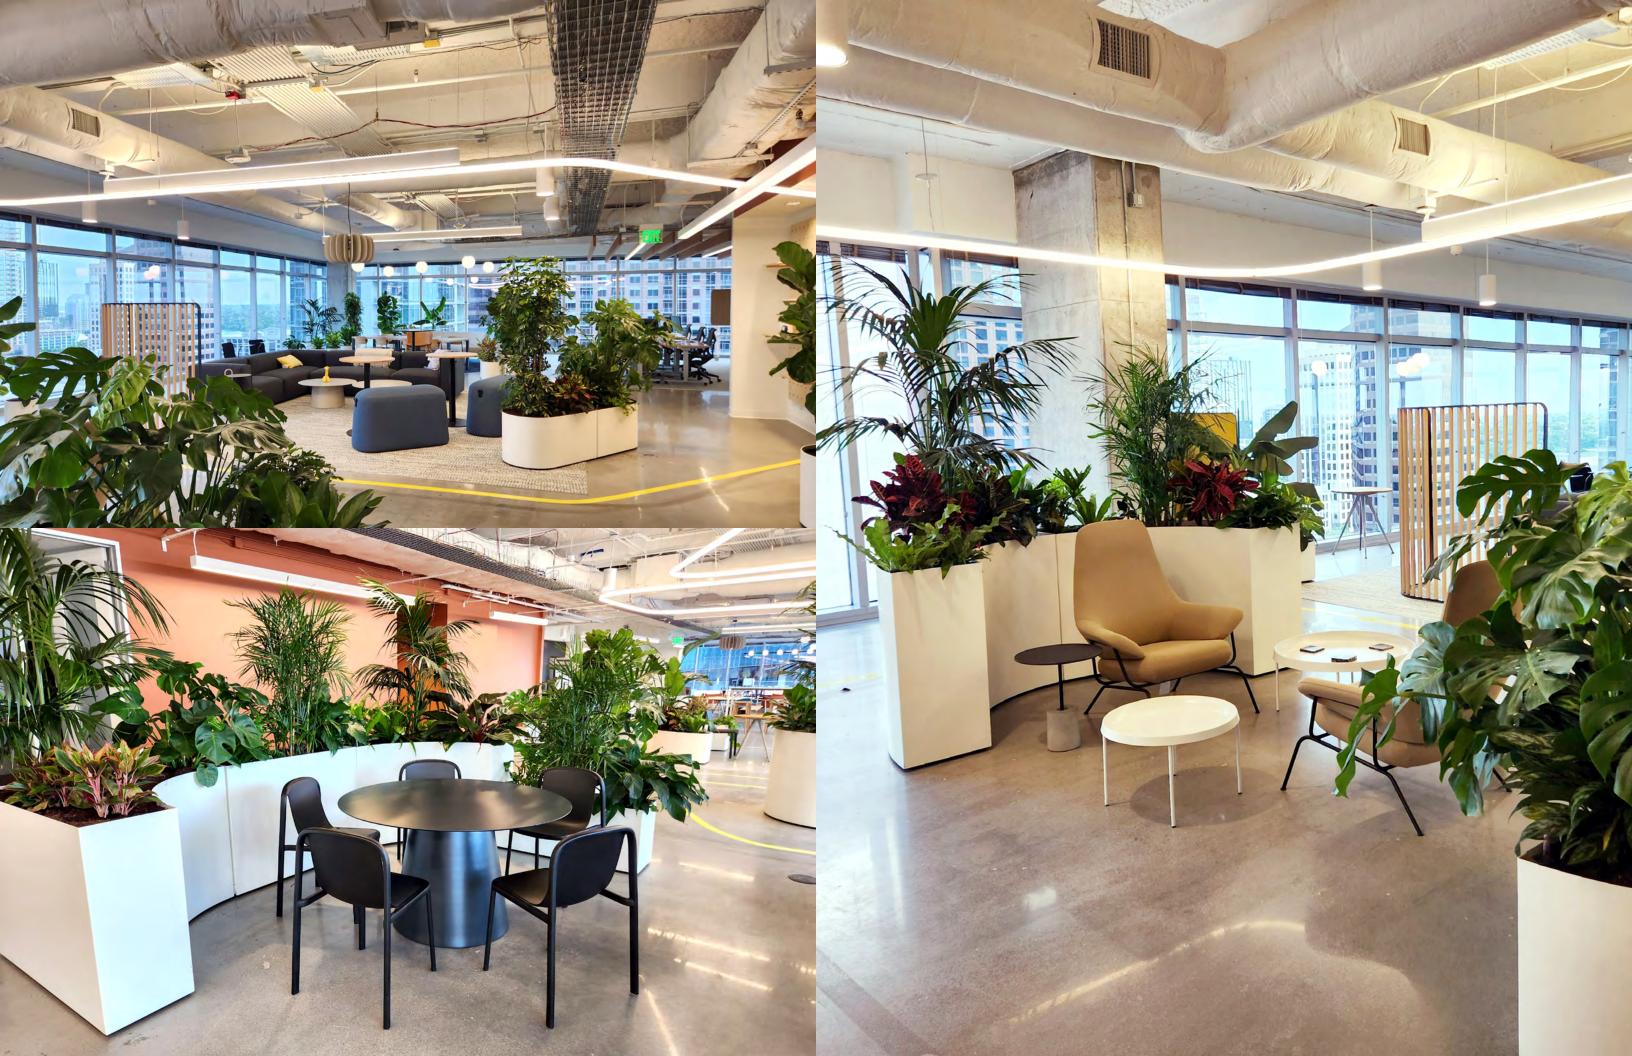

#### Planters Where You Choose the Dimensions!

# For years designers have been struggling with finding Planters that fit their designs. Today, no longer! Connect Planters are a selection of pre-designed shapes with dimensions specified by YOU

Arrange into any combination of layouts Customize to existing furniture dimensions

## **Popular Uses**

Layout Design

**Tops of Surfaces** 

**End Caps** 