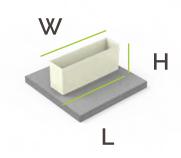

#### **STEP #1** Choose Shapes

Rectangle

Wedge

Quarter Circle

**STEP #2** Specify the Dimensions

Make your planter selections as tall, short, long, narrow as your project requires.

Your planters can stand alone or be specified to fit with other furniture.