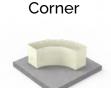

#### **STEP #1** Choose Shapes

Rectangle

Wedge

Quarter Circle

**STEP #2** Specify the Dimensions

Make your planter selections as tall, short, long, narrow as your project requires.

Your planters can stand alone or be specified to fit with other furniture.