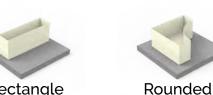

#### **STEP #1** Choose Shapes

Rectangle

Wedge

Quarter Circle

**STEP #2** Specify the Dimensions

Make your planter selections as tall, short, long, narrow as your project requires.

Your planters can stand alone or be specified to fit with other furniture.