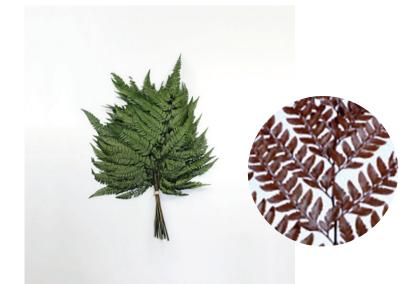

#### Colors

Red and Green

PARCHMENT FERN

#### Colors

Green + Autumn

RUMOHRA **FERN** 

| Name:        | AMARANTHUS            |
|--------------|-----------------------|
| Product:     | Preserved Plants      |
| Surface:     | Wall                  |
| Composition: | Preserved             |
| Material:    | Plant + Preservatives |
| Weight:      | 4.5 oz / 130g         |
| Length:      | 30 in                 |