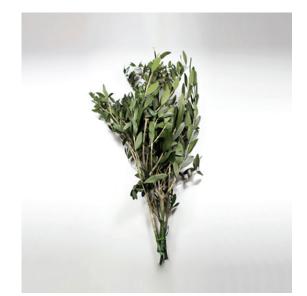

### Colors

Green + Light Green

**OLIVE BRANCH** 

**Preserved Plants** 

Plant + Preservatives

Wall/Ceiling Preserved

3.5 oz / 100g

27 in 10

# OLIVE BRANCH