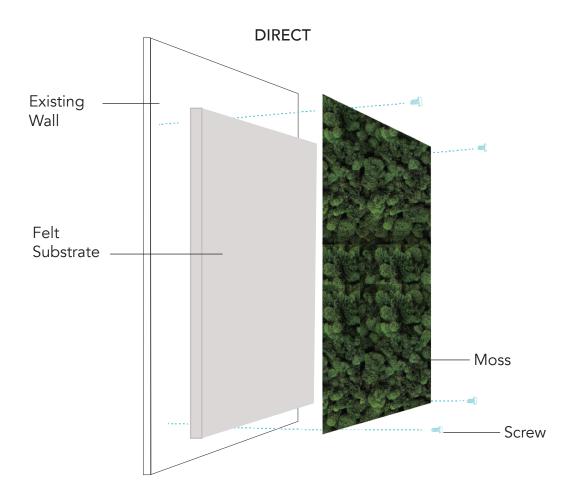

## **SPEC SHEET: SUBSTRATES**

## MOUNTING

For Standard Projects on Felt Substrate