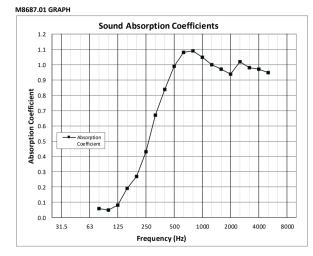

#### Sound Absorption: NRC rating: 0.85 and SAA rating: 0.86

| SAMPLE TY        | 'PE                                                                             | Felt panels with preserved moss |      |      |      |      |      |      |
|------------------|---------------------------------------------------------------------------------|---------------------------------|------|------|------|------|------|------|
| MOUNTING         | G TYPE                                                                          | A                               |      |      |      |      |      |      |
| DATA FILE<br>NO. | 1/3 OCTAVE SOUND ABSORPTION COEFFICIENTS AT   THE OCTAVE BAND FREQUENCIES   NRC |                                 |      | SAA  |      |      |      |      |
| -                | 125                                                                             | 250                             | 500  | 1000 | 2000 | 4000 |      |      |
| M8687.01         | 0.08                                                                            | 0.43                            | 0.99 | 1.05 | 0.94 | 0.97 | 0.85 | 0.86 |