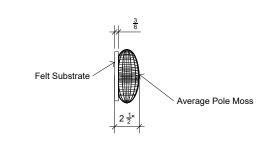

# POLE MOSS

| Product:     | Moss                                |
|--------------|-------------------------------------|
| Surface:     | Wall/Ceiling                        |
| Composition: | Preserved Forest Moss               |
| Material:    | Moss + Preservatives                |
| Weight:      | 0.8 lbs /sq. ft with felt substrate |
| Thickness:   | 2.5"-3.5"                           |