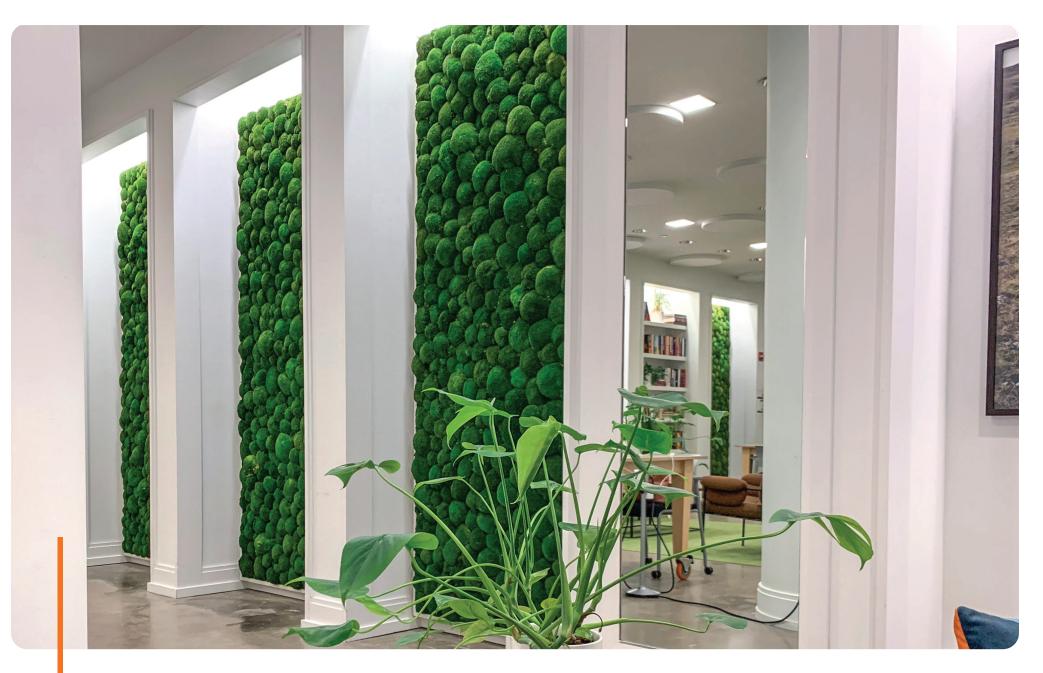

# POLE MOSS

| Product:     | Moss                                |
|--------------|-------------------------------------|
| Surface:     | Wall/Ceiling                        |
| Composition: | Preserved Forest Moss               |
| Material:    | Moss + Preservatives                |
| Weight:      | 0.8 lbs /sq. ft with felt substrate |
| Thickness:   | 2.5"-3.5"                           |

# **REINDEER MOSS**

| Product:     | Moss                                |
|--------------|-------------------------------------|
| Surface:     | Wall                                |
| Composition: | Preserved Lichen                    |
| Material:    | Moss + Preservatives                |
| Weight:      | 1.4 lbs /sq. ft with felt substrate |
| Thickness:   | 1.5"-2.5"                           |

# FLAT MOSS

| Product:     | Moss                                |
|--------------|-------------------------------------|
| Surface:     | Wall/Ceiling                        |
| Composition: | Preserved Moss                      |
| Material:    | Moss + Preservatives                |
| Weight:      | 0.6 lbs /sq. ft with felt substrate |
| Thickness:   | 2.5"-3.5"                           |

# PILLOW MOSS

| Product:     | Moss                                |
|--------------|-------------------------------------|
| Surface:     | Wall/Ceiling                        |
| Composition: | Preserved Moss                      |
| Material:    | Moss + Preservatives                |
| Weight:      | 1.2 lbs /sq. ft with felt substrate |
| Thickness:   | 3.5"-5.5"                           |