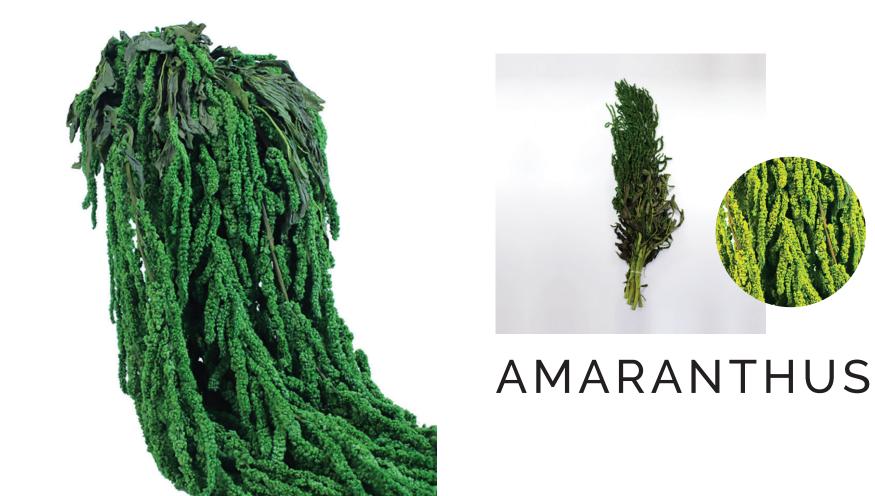

#### Colors

Green + Autumn

RUMOHRA **FERN** 

| Name:        | AMARANTHUS            |
|--------------|-----------------------|
| Product:     | Preserved Plants      |
| Surface:     | Wall                  |
| Composition: | Preserved             |
| Material:    | Plant + Preservatives |
| Weight:      | 4.5 oz / 130g         |
| Length:      | 30 in                 |

### Colors

Green + Light Green

**OLIVE BRANCH** 

**Preserved Plants** 

Plant + Preservatives

Wall/Ceiling Preserved

3.5 oz / 100g

27 in 10