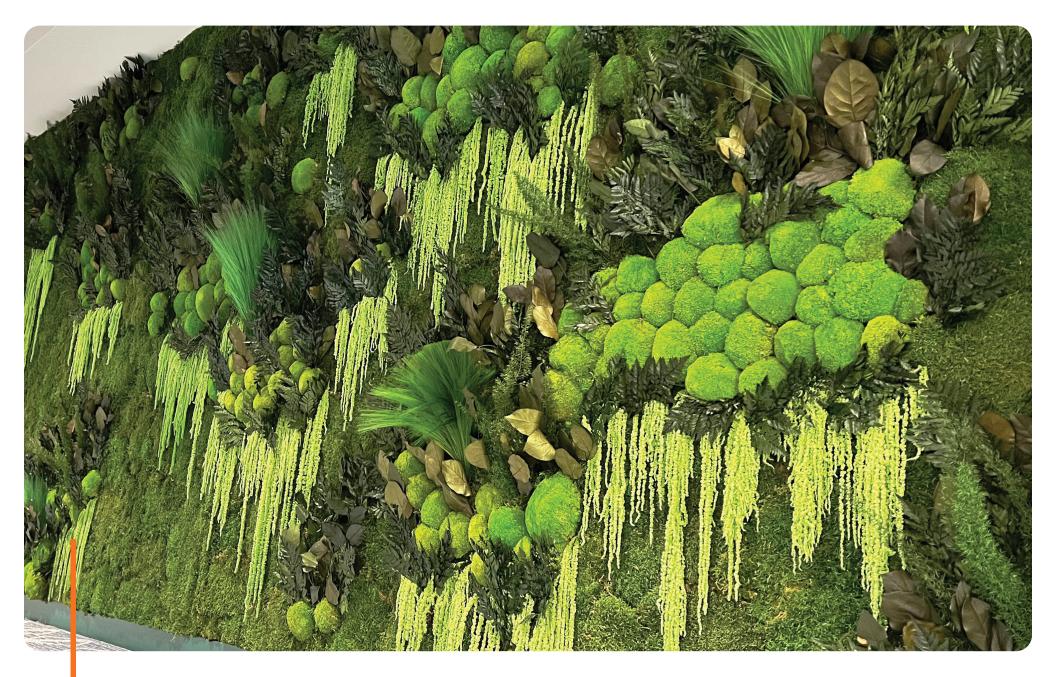

# PRESERVED FOLIAGE

Name:SALALProduct:Preserved PlantsSurface:Wall/CeilingComposition:PreservedMaterial:Plant + PreservativesWeight:3.5 oz / 100gLength:20 in

#### **Technical Specifications**

Sound Absorption: N/A Fire Test Method Number: N/A

#### Colors

Green

| Name:        | ARGYREIA FERN         |
|--------------|-----------------------|
| Product:     | Preserved Plants      |
| Surface:     | Wall/Ceiling          |
| Composition: | Preserved             |
| Material:    | Plant + Preservatives |
| Weight:      | 3 oz / 85g            |
| Length:      | 18 in                 |
| Stems:       | 6                     |
|              |                       |