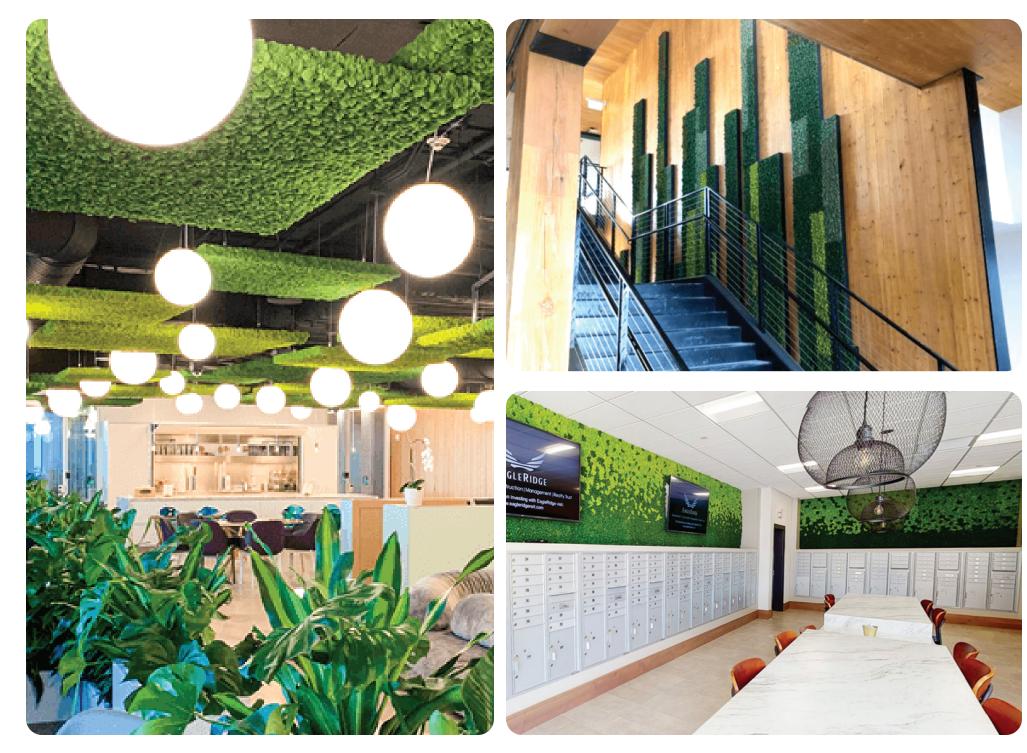

| 500  | 1000 | 2000 | 4000 |      |      |
| M8687.01         | 0.08                                                                            | 0.43                            | 0.99 | 1.05 | 0.94 | 0.97 | 0.85 | 0.86 |



#### PRODUCT PHOTOS: POLE MOSS





# **REINDEER MOSS**

| Product:     | Moss                                |
|--------------|-------------------------------------|
| Surface:     | Wall                                |
| Composition: | Preserved Lichen                    |
| Material:    | Moss + Preservatives                |
| Weight:      | 1.4 lbs /sq. ft with felt substrate |
| Thickness:   | 1.5"-2.5"                           |

Sound Absorption: NRC rating: 0.55 Fire Test Method Number: ASTM E84 Class A Fire Rating





#### PRODUCT PHOTOS: REINDEER MOSS





# FLAT MOSS

| Product:     | Moss                                |
|--------------|-------------------------------------|
| Surface:     | Wall/Ceiling                        |
| Composition: | Preserved Moss                      |
| Material:    | Moss + Preservatives                |
| Weight:      | 0.6 lbs /sq. ft with felt substrate |
| Thickness:   | 2.5"-3.5"                           |

Sound Absorption: TBA Fire Test Method Number: TBA



NATURE GREEN



## **PRODUCT PHOTOS: FLAT MOSS**







# PILLOW MOSS

| Product:     | Moss                                |
|--------------|-------------------------------------|
| Surface:     | Wall/Ceiling                        |
| Composition: | Preserved Moss                      |
| Material:    | Moss + Preservatives