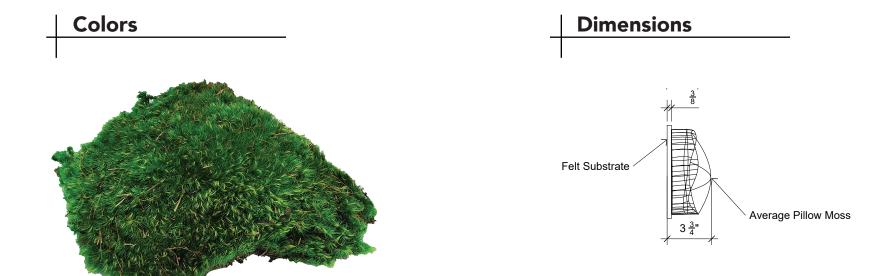

# PILLOW MOSS

| Product:     | Moss                                |
|--------------|-------------------------------------|
| Surface:     | Wall/Ceiling                        |
| Composition: | Preserved Moss                      |
| Material:    | Moss + Preservatives                |
| Weight:      | 1.2 lbs /sq. ft with felt substrate |
| Thickness:   | 3.5"-5.5"                           |

### **Technical Specifications**

Sound Absorption: TBA Fire Test Method Number: TBA

NATURE GREEN