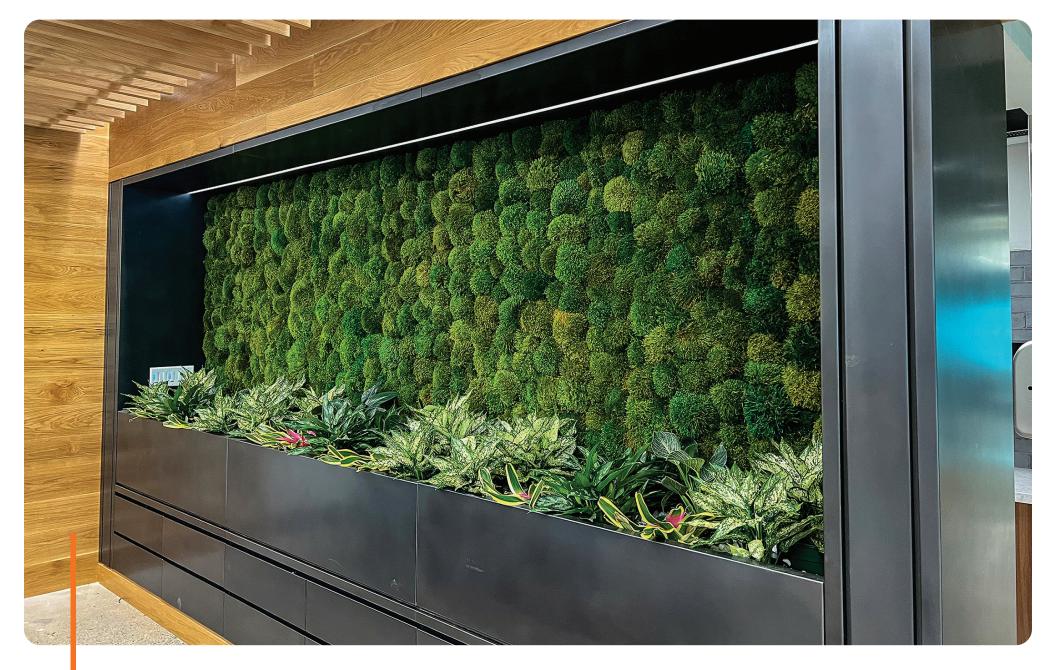

ial:    | Moss + Preservatives                |
| Weight:      | 1.4 lbs /sq. ft with felt substrate |
| Thickness:   | 1.5"-2.5"                           |

Sound Absorption: NRC rating: 0.55 Fire Test Method Number: ASTM E84 Class A Fire Rating





#### PRODUCT PHOTOS: REINDEER MOSS





# FLAT MOSS

| Product:     | Moss                                |
|--------------|-------------------------------------|
| Surface:     | Wall/Ceiling                        |
| Composition: | Preserved Moss                      |
| Material:    | Moss + Preservatives                |
| Weight:      | 0.6 lbs /sq. ft with felt substrate |
| Thickness:   | 2.5"-3.5"                           |

Sound Absorption: TBA Fire Test Method Number: TBA



NATURE GREEN



## **PRODUCT PHOTOS: FLAT MOSS**







# PILLOW MOSS

| Product:     | Moss                                |
|--------------|-------------------------------------|
| Surface:     | Wall/Ceiling                        |
| Composition: | Preserved Moss                      |
| Material:    | Moss + Preservatives                |
| Weight:      | 1.2 lbs /sq. ft with felt substrate |
| Thickness:   | 3.5"-5.5"                           |

### **Technical Specifications**

Sound Absorption: TBA Fire Test Method Number: TBA



NATURE GREEN





# PRESERVED FOLIAGE

Name:SALALProduct:Preserved PlantsSurface:Wall/CeilingComposition:PreservedMaterial:Plant + PreservativesWeight:3.5 oz / 100gLength:20 in

#### **Technical Specifications**

Sound Absorption: N/A Fire Test Method Number: N/A

#### Colors

Green



| Name:        | ARGYR