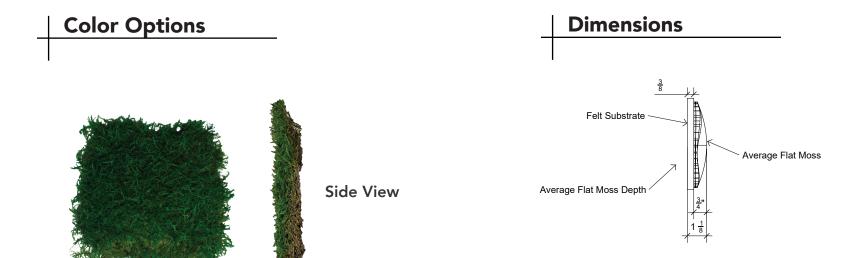

# FLAT MOSS

| Product:     | Moss                                |
|--------------|-------------------------------------|
| Surface:     | Wall/Ceiling                        |
| Composition: | Preserved Moss                      |
| Material:    | Moss + Preservatives                |
| Weight:      | 0.6 lbs /sq. ft with felt substrate |
| Thickness:   | 2.5"-3.5"                           |