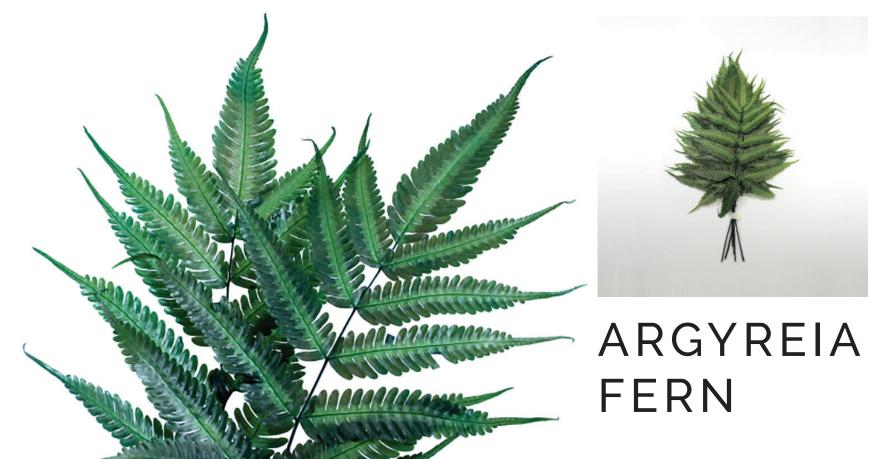

#### Colors

Green

| Name:        | ARGYREIA FERN         |
|--------------|-----------------------|
| Product:     | Preserved Plants      |
| Surface:     | Wall/Ceiling          |
| Composition: | Preserved             |
| Material:    | Plant + Preservatives |
| Weight:      | 3 oz / 85g            |
| Length:      | 18 in                 |
| Stems:       | 6                     |
|              |                       |