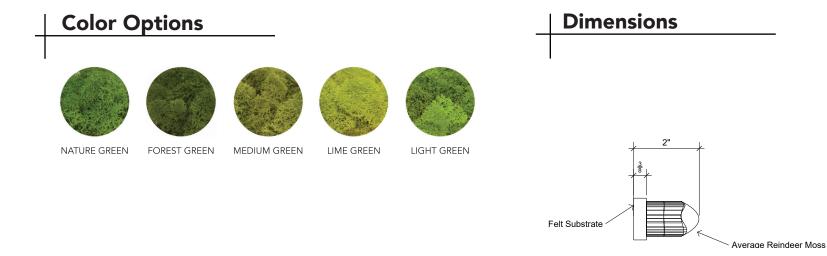

# **REINDEER MOSS**

| Product:     | Moss                                |
|--------------|-------------------------------------|
| Surface:     | Wall                                |
| Composition: | Preserved Lichen                    |
| Material:    | Moss + Preservatives                |
| Weight:      | 1.4 lbs /sq. ft with felt substrate |
| Thickness:   | 1.5"-2.5"                           |