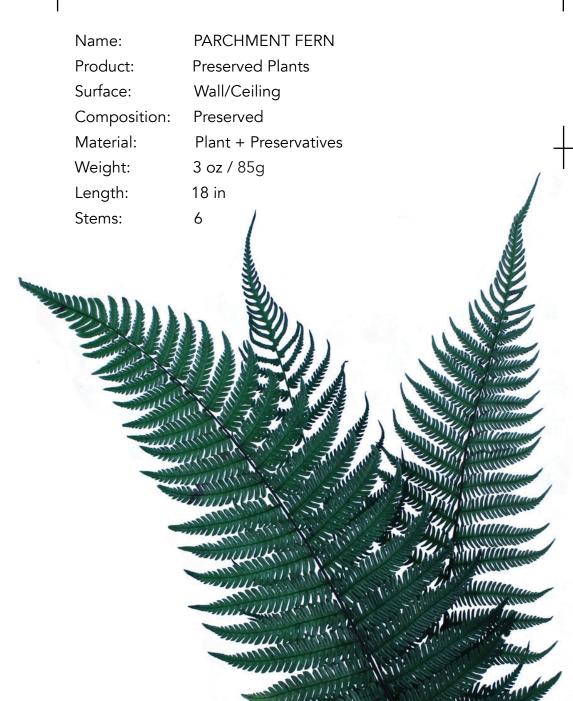

### Technical Specifications

Sound Absorption: N/A Fire Test Method Number: N/A

#### Colors

Red and Green

PARCHMENT FERN