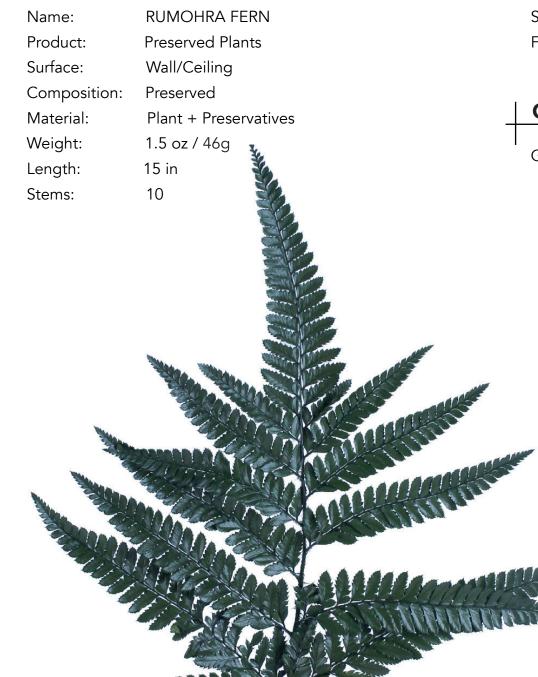

#### Colors

Green + Autumn

RUMOHRA **FERN** 

| Name:        | AMARANTHUS            |
|--------------|-----------------------|
| Product:     | Preserved Plants      |
| Surface:     | Wall                  |
| Composition: | Preserved             |
| Material:    | Plant + Preservatives |
| Weight:      | 4.5 oz / 130g         |
| Length:      | 30 in                 |