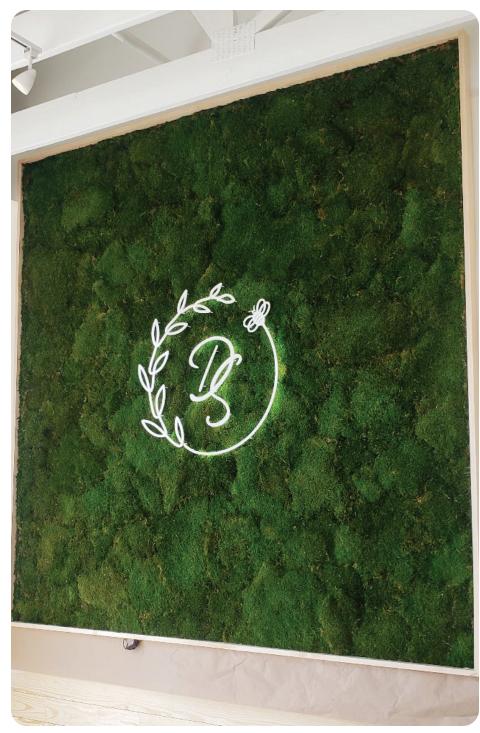

aterial:    | Moss + Preservatives                |
| Weight:      | 1.4 lbs /sq. ft with felt substrate |
| Thickness:   | 1.5"-2.5"                           |

Sound Absorption: NRC rating: 0.55 Fire Test Method Number: ASTM E84 Class A Fire Rating





#### PRODUCT PHOTOS: REINDEER MOSS





# FLAT MOSS

| Product:     | Moss                                |
|--------------|-------------------------------------|
| Surface:     | Wall/Ceiling                        |
| Composition: | Preserved Moss                      |
| Material:    | Moss + Preservatives                |
| Weight:      | 0.6 lbs /sq. ft with felt substrate |
| Thickness:   | 2.5"-3.5"                           |

Sound Absorption: TBA Fire Test Method Number: TBA



NATURE GREEN



## **PRODUCT PHOTOS: FLAT MOSS**







# PILLOW MOSS

| Product:     | Moss                                |
|--------------|-------------------------------------|
| Surface:     | Wall/Ceiling                        |
| Composition: | Preserved Moss                      |
| Material:    | Moss + Preservatives                |
| Weight:      | 1.2 lbs /sq. ft with felt substrate |
| Thickness:   | 3.5"-5.5"                           |

### **Technical Specifications**

Sound Absorption: TBA Fire Test Method Number: TBA



NATURE GREEN





# PRESERVED FOLIAGE

Name:SALALProduct:Preserved PlantsSurface:Wall/CeilingComposition:PreservedMaterial:Plant + PreservativesWeight:3.5 oz / 100gLength:20 in

#### **Technical Specifications**

Sound Absorption: N/A Fire Test Method Number: N/A

#### Colors

Green



| Name:        | A