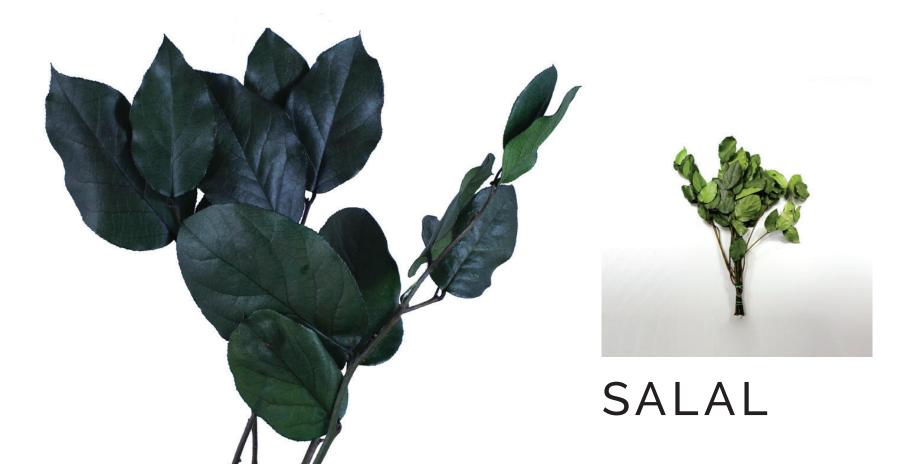

# PRESERVED FOLIAGE

Name:SALALProduct:Preserved PlantsSurface:Wall/CeilingComposition:PreservedMaterial:Plant + PreservativesWeight:3.5 oz / 100gLength:20 in