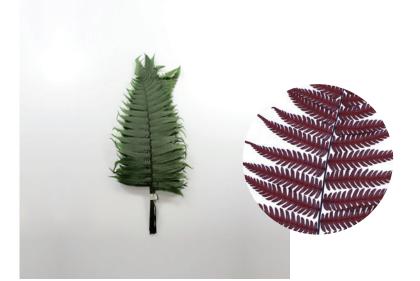

### Technical Specifications

Sound Absorption: N/A Fire Test Method Number: N/A

#### Colors

Red and Green

PARCHMENT FERN