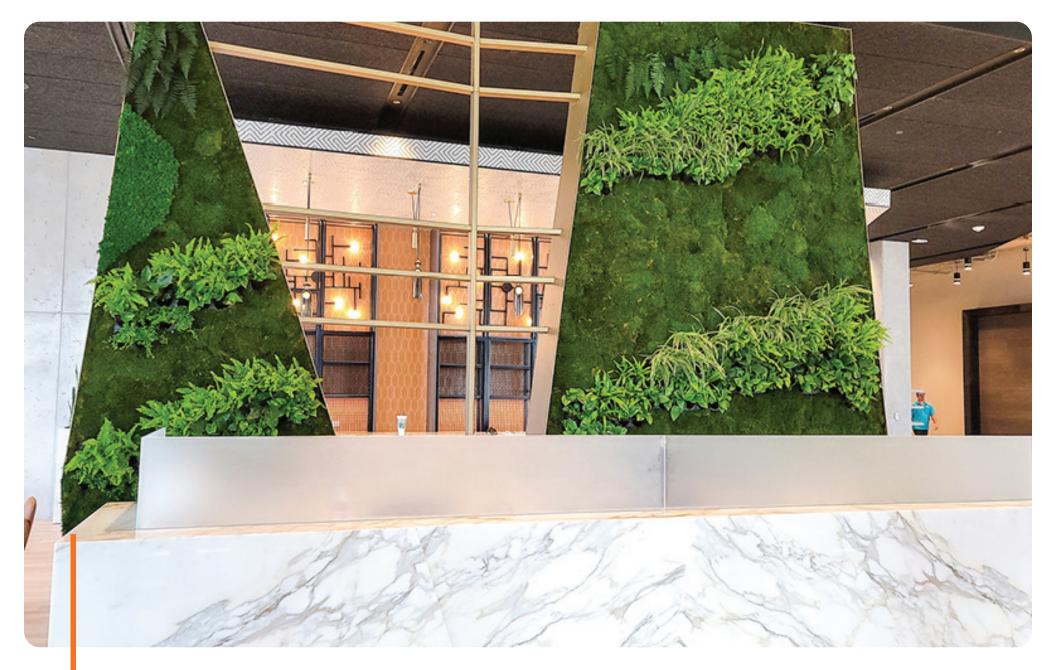

500  | 1000 | 2000 | 4000 |      |      |
| M8687.01         | 0.08                                                                            | 0.43                            | 0.99 | 1.05 | 0.94 | 0.97 | 0.85 | 0.86 |



#### PRODUCT PHOTOS: POLE MOSS





# **REINDEER MOSS**

| Product:     | Moss                                |
|--------------|-------------------------------------|
| Surface:     | Wall                                |
| Composition: | Preserved Lichen                    |
| Material:    | Moss + Preservatives                |
| Weight:      | 1.4 lbs /sq. ft with felt substrate |
| Thickness:   | 1.5"-2.5"                           |

Sound Absorption: NRC rating: 0.55 Fire Test Method Number: ASTM E84 Class A Fire Rating





#### PRODUCT PHOTOS: REINDEER MOSS





# FLAT MOSS

| Product:     | Moss                                |
|--------------|-------------------------------------|
| Surface:     | Wall/Ceiling                        |
| Composition: | Preserved Moss                      |
| Material:    | Moss + Preservatives                |
| Weight:      | 0.6 lbs /sq. ft with felt substrate |
| Thickness:   | 2.5"-3.5"                           |

Sound Absorption: TBA Fire Test Method Number: TBA



NATURE GREEN



## **PRODUCT PHOTOS: FLAT MOSS**







# PILLOW MOSS

| Product:     | Moss                                |
|--------------|-------------------------------------|
| Surface:     | Wall/Ceiling                        |
| Composition: | Preserved Moss                      |
| Material:    | Moss + Preservatives                |