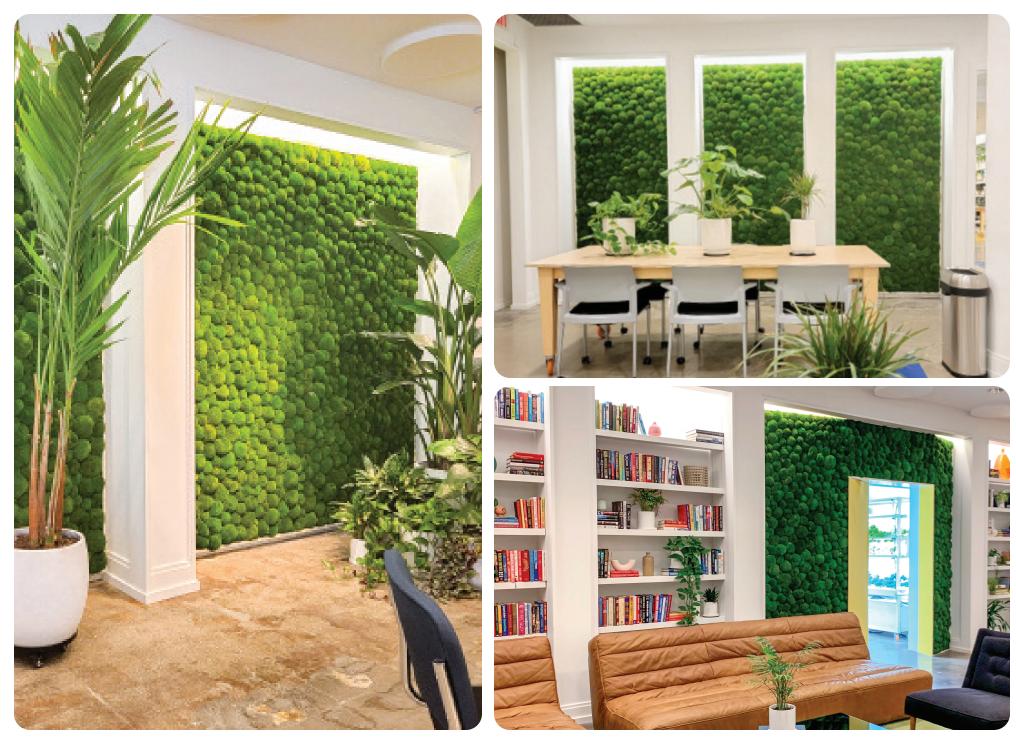

-----|------|------|------|------|------|------|
| MOUNTING         | G TYPE                                                                          | A                               |      |      |      |      |      |      |
| DATA FILE<br>NO. | 1/3 OCTAVE SOUND ABSORPTION COEFFICIENTS AT   THE OCTAVE BAND FREQUENCIES   NRC |                                 |      | SAA  |      |      |      |      |
| -                | 125                                                                             | 250                             | 500  | 1000 | 2000 | 4000 |      |      |
| M8687.01         | 0.08                                                                            | 0.43                            | 0.99 | 1.05 | 0.94 | 0.97 | 0.85 | 0.86 |



#### PRODUCT PHOTOS: POLE MOSS





# **REINDEER MOSS**

| Product:     | Moss                                |
|--------------|-------------------------------------|
| Surface:     | Wall                                |
| Composition: | Preserved Lichen                    |
| Material:    | Moss + Preservatives                |
| Weight:      | 1.4 lbs /sq. ft with felt substrate |
| Thickness:   | 1.5"-2.5"                           |

Sound Absorption: NRC rating: 0.55 Fire Test Method Number: ASTM E84 Class A Fire Rating





#### PRODUCT PHOTOS: REINDEER MOSS





# FLAT MOSS

| Product:     | Moss                                |
|--------------|-------------------------------------|
| Surface:     | Wall/Ceiling                        |
| Composition: | Preserved Moss                      |
| Material:    | Moss