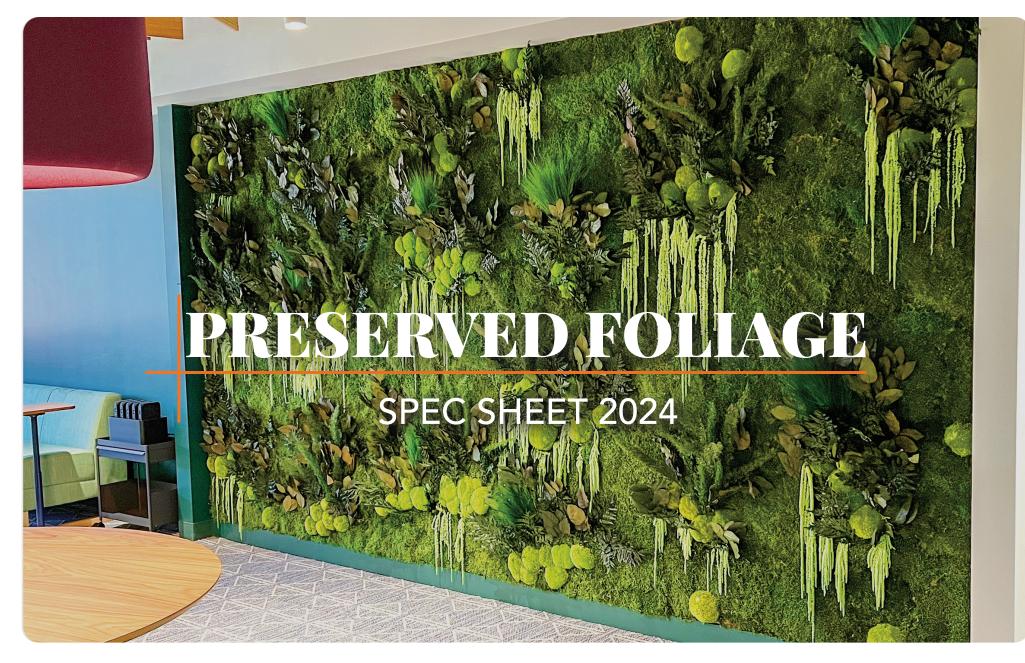

# PRESERVED FOLIAGE

Name:SALALProduct:Preserved PlantsSurface:Wall/CeilingComposition:PreservedMaterial:Plant + PreservativesWeight:3.5 oz / 100gLength:20 in