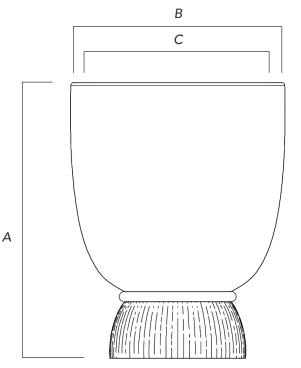

## THE EXALT - TALL

Collection: Steen Color: Ashen Stone (49) Material: Ficonstone Shape: Round Suitable: Indoor/Outdoor Waterproof: Yes UV Resistant: Yes Frost Resistant: Yes

| ltem #         | P08248-21X |
|----------------|------------|
| A - Height:    | 26.8″      |
| B - Ø:         | 20.9″      |
| C - Opening Ø: | 17.7″      |
| Weight:        | 40.1 lbs   |