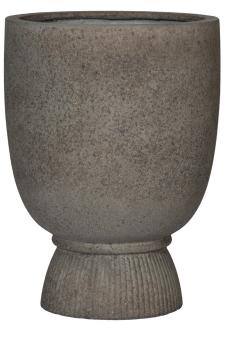

## THE EXALT - TALL

Collection: Steen Color: Ashen Stone (49) Material: Ficonstone Shape: Round Suitable: Indoor/Outdoor Waterproof: Yes UV Resistant: Yes Frost Resistant: Yes

| ltem #         | P08248-21X |
|----------------|------------|
| A - Height:    | 26.8″      |
| B - Ø:         | 20.9″      |
| C - Opening Ø: | 17.7″      |
| Weight:        | 40.1 lbs   |