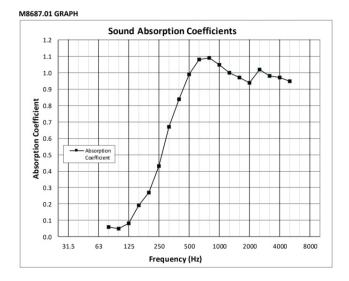

# Technical

Recycled Content 60% Felt Substrate backing

Recyclable 100%

Certifications HDP Certified - 100PPM

Fire Rating Class A

NRC Rating Mood Moss - 0.90