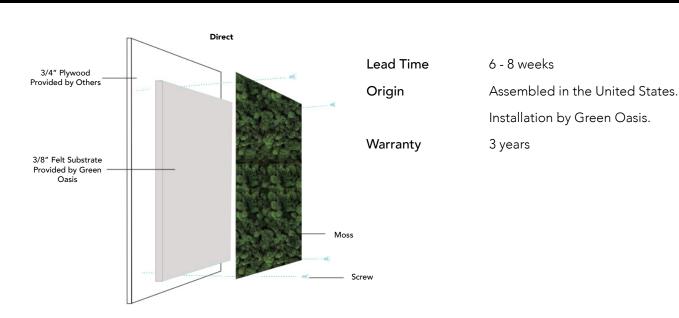

stallation | Ratings                                                    | Contact                                        |
|---------------------------------------|-------------------------------------------------------------|-----------------------------------------------------------------------------|---------|-------------|--------------|------------------------------------------------------------|------------------------------------------------|
| Solid Moss:<br>Natural Preserved Moss | Moss Types: Mood Moss - Nature Green Felt Substrate Backing | Panel Dimensions:<br>4'W X 4'H<br>Thickness: 3-3/4"<br>(Includes Substrate) | Wall    | Green Oasis | Green Oasis  | NRC Rating:<br>0.90<br>Fire Rating:<br>ASTM E84<br>Class A | Project Constultant<br>projects@greenoasis.com |

#### Details



For Standard Projects on Felt Substrate