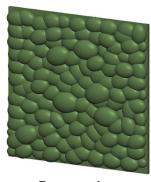

#### Solid Moss | Mood Moss Single Species Design

Our Signature Moss Walls are a curated selection of our most popular green wall designs, predeveloped to give designers creative freedom with a faster, streamlined process.

# **Specifications**

Design Style

Solid Moss

Material

Preserved Moss

Moss Types

Mood

Panel Dimensions