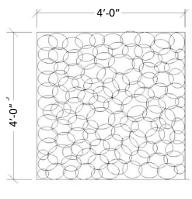

## Panel Designs

Click to download the Revit file for this panel

Light

Elevation

Perspective

 $4'W \times 4'H$ 

Nature

Panel Weight

Colorway

16 lbs per panel

(Includes felt substrate)

**Thickness** 

3-3/4" (Includes felt substrate)